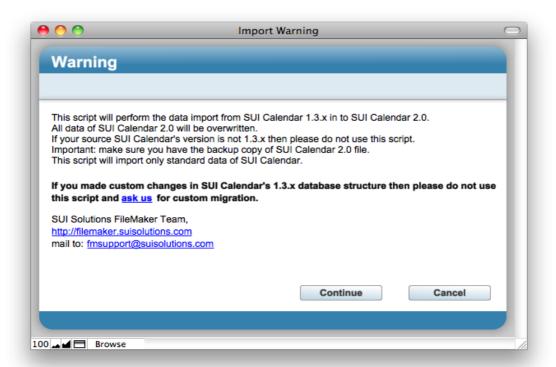

• Warning window will appear

- Click Continue button
- At Insert File dialog choose your data source SUI Calendar 1.3 file
- Login SUI Calendar 1.3 with [Full Access] user
- After the import process is complete click **OK** button