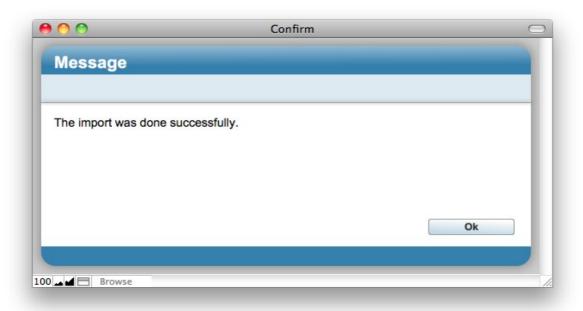

• Warning window will appear

- Click Continue button
- At Insert File dialog choose your data source SUI Calendar 1.3 file
- Login SUI Calendar 1.3 with [Full Access] user
- After the import process is complete click **OK** button