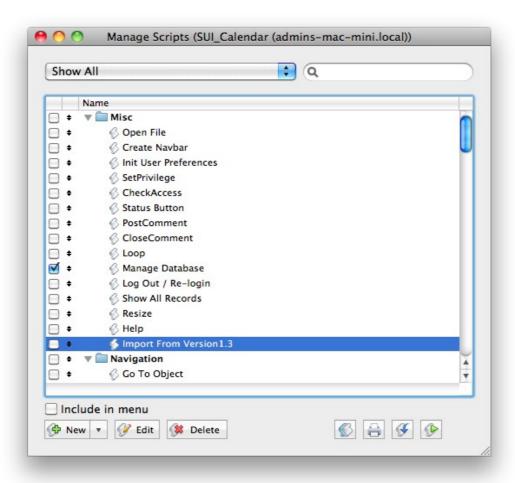

#### Import steps:

- Unzip SUI Calendar 2.0 to your desired location
- Open SUI Calendar 2.0 with default account
- Go to Scripts > Manage Scripts... menu

Execute Import From Version1.3 script form Misc folder