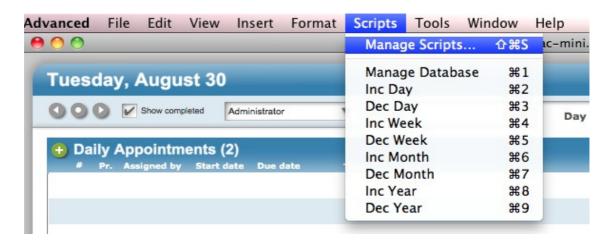

#### Import steps:

- Unzip SUI Calendar 2.0 to your desired location
- Open SUI Calendar 2.0 with default account
- Go to Scripts > Manage Scripts... menu

Execute Import From Version1.3 script form Misc folder